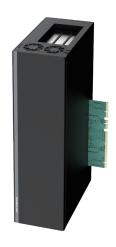

# **GEB-3301**

GPU Expansion Box with 1 x PCle x16 and 1 x PCle x4 Slots for GP-3000 Series

- Supports NVIDIA RTX 30 Series GPU Card
- Support 1 x PCle x16 Slot for full-length GPU card Expansion
- Support 1 x PCle x4 Slot for Add-on card Expansion
- Intelligent Cooling Design for High Performance GPU Card
- Military Standard Shock & Vibration Proof
- Designed with adjustable GPU card retainer (TW Patent Certificate No: I763318)
   (US Patent Certificate No: US 11,470,738 B2)

### **Specifications**

| Expansion Slot           | • 1 x PCle x 16 Slot for GPU Card • 1 x PCle x 4 Slot                                                             |
|--------------------------|-------------------------------------------------------------------------------------------------------------------|
| GPU Card Dimension       | <ul><li>Card Length: 328mm</li><li>Card Height: 64mm ( Standard Triple-Deck )</li><li>Card Width: 138mm</li></ul> |
| Internal USB             | 1 x USB 2.0, Type A                                                                                               |
| Internal Power Connector | 2 x 8-Pin Connector for GPU Card                                                                                  |
| Total Power Budget       | 350W                                                                                                              |
| Weight Information       | 3.2 kg                                                                                                            |
| Dimension ( W x D x H )  | 104 x 195 x 360 mm                                                                                                |
| MTBF                     | 2,713,254 hr                                                                                                      |
|                          |                                                                                                                   |