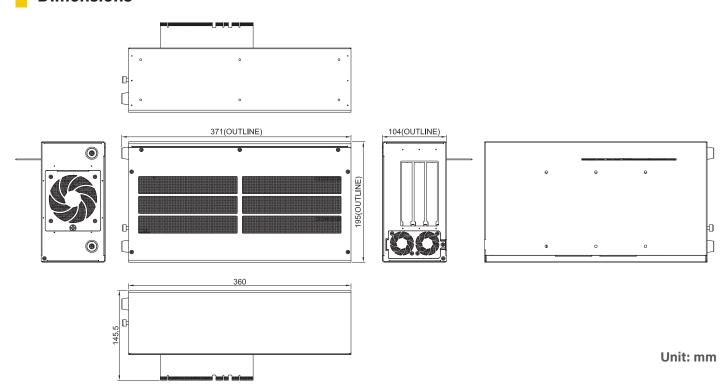

### **Dimensions**

### **Specifications**

| Expansion Slot           | • 1 x PCle x 16 Slot for GPU Card • 1 x PCle x 4 Slot                                                             |
|--------------------------|-------------------------------------------------------------------------------------------------------------------|
| GPU Card Dimension       | <ul><li>Card Length: 328mm</li><li>Card Height: 64mm ( Standard Triple-Deck )</li><li>Card Width: 138mm</li></ul> |
| Internal USB             | 1 x USB 2.0, Type A                                                                                               |
| Internal Power Connector | 2 x 8-Pin Connector for GPU Card                                                                                  |
| Total Power Budget       | 350W                                                                                                              |
| Weight Information       | 3.2 kg                                                                                                            |
| Dimension ( W x D x H )  | 104 x 195 x 360 mm                                                                                                |
| MTBF                     | 2,713,254 hr                                                                                                      |
|                          |                                                                                                                   |